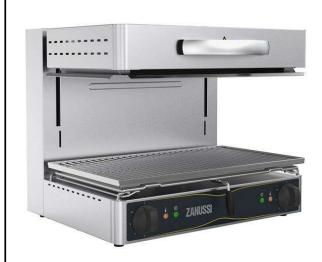

#### Item No.

Constructed in AISI 304 stainless steel. Table top model can be hanged on the wall with wall brackets (optional). Open on 3 sides. Incoloy heating elements placed in the upper deck, and can be tilted for easy cleaning. Upper desk is movable, sliding up and down along runners. 2 independent cooking areas managed by 2 separate energy regulator. Air vents along the upper side for evacuating heat and smoke. Extractable drip trays and chromium-plated steel grids for easy cleaning.

### **Main Features**

- Open 3 sides for rapid cooling and ease of use.
- · Heat control with energy regulator.
- Heating elements can be tilted for easy cleaning under the moving deck.
- Cooking plate size: 600 x 350 mm accept GN 1/1.

### Construction

- · Made of AISI 304 stainless steel.
- Air vents along the upper side for evacuating heat and smoke.
- · Removable stainless steel drip tray.
- 2 indipendent tilting incoloy armoured heating elements.
- Movable upper plate.
- Chromium-plated steel grid with a safety stop to avoid accidental fall.
- Table top unit can be wall mounted with dedicated optional accessory.
- 4 rubber feet.