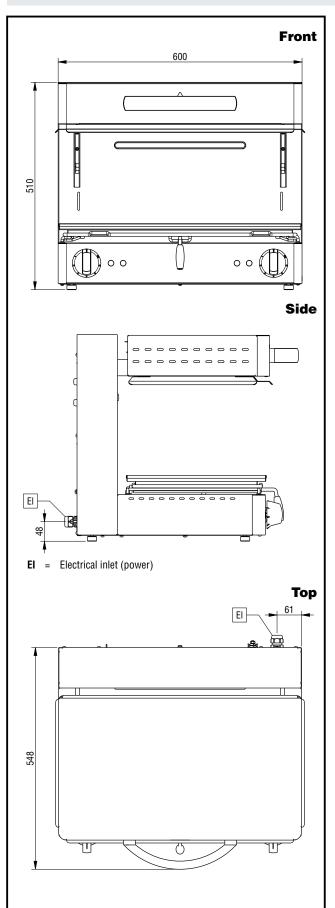

## **Key Information:**

External dimensions, Width: 600 mm
External dimensions, Depth: 549 mm
External dimensions, Height: 510 mm
Net weight: 48 kg

Salamanders Electric Salamander, open on 3 sides, 600mm